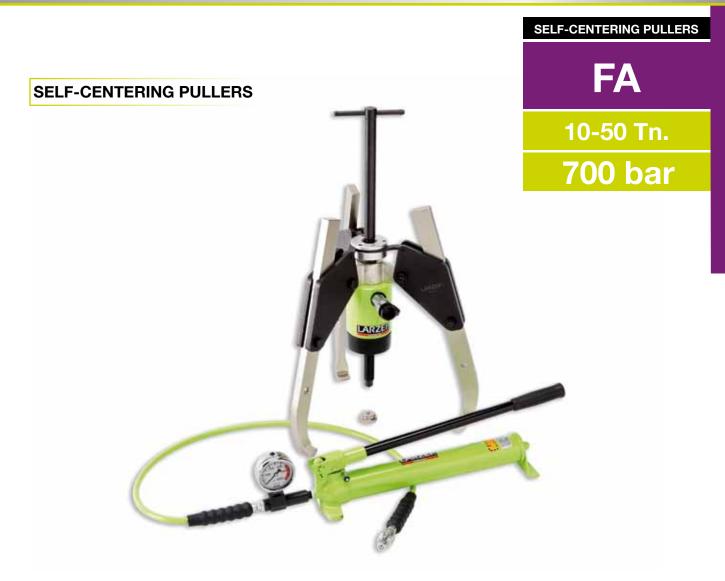

## **Performance under Pressure**

## LARZEP advantages

- Self-Centering Puller available in 10, 20, 30 and 50 Tn versions.
- Ergonomic, self-centering of the jaws provides easy and safe setups on pulling jobs.
- The large jaw opening allows bigger diameter reach and spread which makes the puller more versatile.
- FA Self-Centering Pullers include the hydraulic components and mechanical components.

| Capacity (Tn)   | 10        | 20        | 30        | 50        |
|-----------------|-----------|-----------|-----------|-----------|
| Model           | FA1000    | FA2000    | FA3000    | FA5000    |
| Hydraulic part* | JH01204/1 | JH02205/1 | JH03005/1 | JH06008/1 |
| Mechanic part   | FA1000/M  | FA2000/M  | FA3000/M  | FA5000/M  |

\*See page 127.

| Model  | А         | B max. | Weight |
|--------|-----------|--------|--------|
| LARZEP | mm        | mm     | kg     |
| FA1000 | 50-350    | 320    | 25     |
| FA2000 | 70-480    | 340    | 49     |
| FA3000 | 90-680    | 420    | 76     |
| FA5000 | 120-1.080 | 750    | 177    |