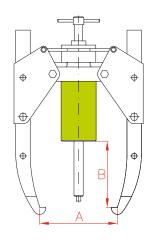

\*See page 127.

| Model  | А         | B max. | Weight |
|--------|-----------|--------|--------|
| LARZEP | mm        | mm     | kg     |
| FA1000 | 50-350    | 320    | 25     |
| FA2000 | 70-480    | 340    | 49     |
| FA3000 | 90-680    | 420    | 76     |
| FA5000 | 120-1.080 | 750    | 177    |